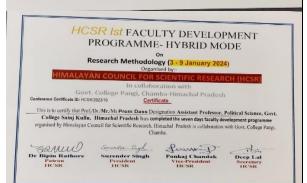

# Faculty Development National Workshop (Hybrid) 20-06-2024 & 26/06/2024 Organised by HIMALAYAN COUNCIL FOR SCIENTIFIC RESEARCH (HCSR) In collaboration with Govt\_College Sainj, Kullu Continues by The 19 to certly 021 No. Prom Base Union No. College Sainj, Kullu Deligent A Cantartel Professor, Publical Science Jin COS / Notice / Boundary Southern Street (Annual Publica) in college Sainj, Kullu Deligent A Cantartel Professor, Publical Science Jin COS / Notice / Boundary Southern Science (Annual Publica) in college Sainj, Kullu College Sainj, Kullu Or. Bjan C Rathore Secretary Notice (Singh) Dr. Parking Chandal Doop Lil Patron, HCSR Plasidant HCSR Vice-President, HCSR Secretary, HCSR