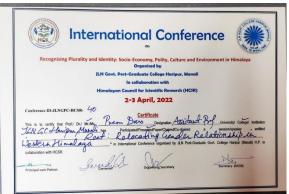

etary, HCSR







- i. Internation al
- ii. National/ Regional/ State level

iii.



80







# **405R** International Conference On Modernization, Globalization, and the Paradoxes of Transformation in Indian Society 11 & 13 October 2024 Organised by:Govt. College Pangi, Chamba, Himachal Pradesh Conference Certificate ID: HCSR/2024/ 55 <u>Certificate</u> This is to certify that Pradeep Kumar Designation Assistant Professor, Department of Economics, Govt College Sainj. Kullu, H.P. Has Presented the Paper titled as Causes of Migration in Himalayan Region - A case study of Lahaul and Spiti in Himachail Prade in HCSR International Conference Dr Bipin Rathore Patron HCSR Surenden Singh Pankaj Chandak Vice-President HCSR Parkaj Chandak Vice-President HCSR Pesident HCSR Pop Lai Secretary HCSR



# **4CSR** International Conference

On
The Himalayas Revisited: Identity and Development in Himalayan Region
17& 19/06/2024

# In collaboration with

Govt.College Sainj, Kullu

Conference Certificate ID: HCSR/2024 17
This is to certify that Mr. Pradeep Kumar Designation Assistant Professor, Economics

University/College/Institution Govt College Saini, Kullu has Presented Paper titled as, Promotional Effectiveness and Social Media: A Bibbliometric Analysis in HCSR International Conference organised by Himalayan Council for Scientific Research, Himachal Pradesh in collaboration with Govt. College Saini, Kullu, Himachal Pradesh.

tr. Bigan C Rathore
Surender Singh
Dr. Pankaj Chandak
Deep Lal
atron, HCSR
President, HCSR
Vice-President, HCSR
Secretary, HCSR Dr. Bipan C Rathore

Patron, HCSR