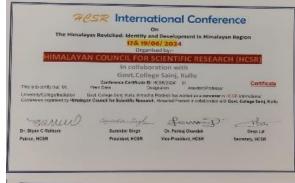

# **4CSR** International Conference

On
The Himalayas Revisited: Identity and Development in Himalayan Region
17& 19/06/2024

# In collaboration with

Govt.College Sainj, Kullu

Conference Certificate ID: HCSR/2024 17
This is to certify that Mr. Pradeep Kumar Designation Assistant Professor, Economics

University/College/Institution Govt College Saini, Kullu has Presented Paper titled as, Promotional Effectiveness and Social Media: A Bibbliometric Analysis in HCSR International Conference organised by Himalayan Council for Scientific Research, Himachal Pradesh in collaboration with Govt. College Saini, Kullu, Himachal Pradesh.

tr. Bigan C Rathore
Surender Singh
Dr. Pankaj Chandak
Deep Lal
atron, HCSR
President, HCSR
Vice-President, HCSR
Secretary, HCSR Dr. Bipan C Rathore

Patron, HCSR