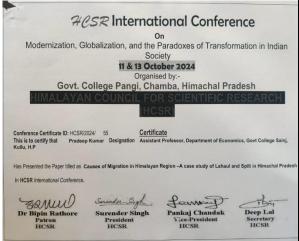

- i. Internation al
- ii. National/ Regional/ State level

iii.

80

# **405R** International Conference On Modernization, Globalization, and the Paradoxes of Transformation in Indian Society 11 & 13 October 2024 Organised by:Govt. College Pangi, Chamba, Himachal Pradesh Conference Certificate ID: HCSR/2024/ 55 <u>Certificate</u> This is to certify that Pradeep Kumar Designation Assistant Professor, Department of Economics, Govt College Sainj. Kullu, H.P. Has Presented the Paper titled as Causes of Migration in Himalayan Region - A case study of Lahaul and Spiti in Himachail Prade in HCSR International Conference Dr Bipin Rathore Patron HCSR Surenden Singh Pankaj Chandak Vice-President HCSR Parkaj Chandak Vice-President HCSR Pesident HCSR Pop Lai Secretary HCSR