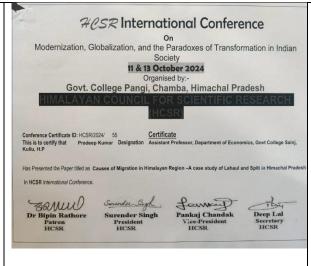

- i. Internation al
- ii. National/ Regional/ State level

iii.

80

# **405R** International Conference On Modernization, Globalization, and the Paradoxes of Transformation in Indian Society 11 & 13 October 2024 Organised by:Govt. College Pangi, Chamba, Himachal Pradesh Conference Certificate ID: HCSR/2024/ 55 <u>Certificate</u> This is to certify that Pradeep Kumar Designation Assistant Professor, Department of Economics, Govt College Sainj. Kullu, H.P. Has Presented the Paper titled as Causes of Migration in Himalayan Region - A case study of Lahaul and Spiti in Himachail Prade in HCSR International Conference Dr Bipin Rathore Patron HCSR Surenden Singh Pankaj Chandak Vice-President HCSR Parkaj Chandak Vice-President HCSR Pesident HCSR Pop Lai Secretary HCSR