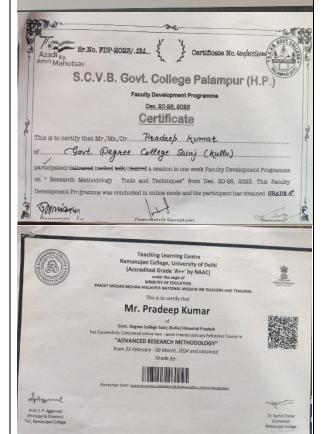

gnments to be undertaken in online mode.

His/Her performance was found to be Excellent.



















# Faculty Development National Workshop (Hybrid) 20-06-2024 & 26/06/2024 Organised by HIMALAYAN COUNCIL FOR SCIENTIFIC RESEARCH (HCSR) In collaboration with Govt\_College Sainj, Kullu Continues by The 19 to certly 021 No. Prom Base Union No. College Sainj, Kullu Deligent A Cantartel Professor, Publical Science Jin COS / Notice / Boundary Southern Street (Annual Publica) in college Sainj, Kullu Deligent A Cantartel Professor, Publical Science Jin COS / Notice / Boundary Southern Science (Annual Publica) in college Sainj, Kullu College Sainj, Kullu Or. Bjan C Rathore Secretary Notice (Singh) Dr. Parking Chandal Doop Lil Patron, HCSR Plasidant HCSR Vice-President, HCSR Secretary, HCSR







- i. Internation al
- ii. National/ Regional/ State level

iii.



80







# **405R** International Conference On Modernization, Globalization, and the Paradoxes of Transformation in Indian Society 11 & 13 October 2024 Organised by:Govt. College Pangi, Chamba, Himachal Pradesh Conference Certificate ID: HCSR/2024/ 55 <u>Certificate</u> This is to certify that Pradeep Kumar Designation Assistant Professor, Department of Economics, Govt College Sainj. Kullu, H.P. Has Presented the Paper titled as Causes of Migration in Himalayan Region - A case study of Lahaul and Spiti in Himachail Prade in HCSR International Conference Dr Bipin Rathore Patron HCSR Surenden Singh Pankaj Chandak Vice-President HCSR Parkaj Chandak Vice-President HCSR Pesident HCSR Pop Lai Secretary HCSR



# **4CSR**