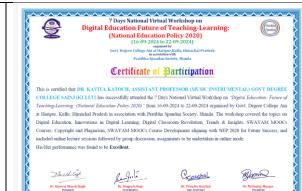

7 Days National Virtual Workshop on
Digital Education Future of Teaching-Learning:
(National Education Policy 2020)
(16-09-2024 to 22-09-2024)
Govet Degree College And Lettpury Delink Humshah Pradesh
in amountain with
Prediths hydrodin Society, thinals

Certificate of Participation

This is certified that MR. SURESH KUMAR, ASSISTANT PROFESSOR SOCIOLOGY, COVILDEGREE COLLEGE, SAINJ KULLU has successfully attended the 7 Days National Virtual Workshop on "Digital Education: Future of Teaching-Learning: (National Education Policy 2020)" from 16-09-2024 to 22-09-2024 organised by Govt. Degree College Ani at Haripur. Learning: Ostonom Emication Postey 20,001 1800 1649-2024 to 2,249-2024 organised by Ostol. Leggee Cottege Am it Hanjurk. Kills, Himschall prideck in association with Parablals Squalma Society, Shinkin The workshop covered the topics on Digital Education, Innovations in Digital Learning. Digital Classroom Revolution, Trends & Insights, SWAYAM MOOCs Courses: Copyright and Plagiarisms, SWAYAM MOOCs Courses: Development aligning with NEP 2020 for Future Success, and included online lecture sessions followed by group discussion, assignments to be undertaken in online mode.

His/Her performance was found to be Excellent.