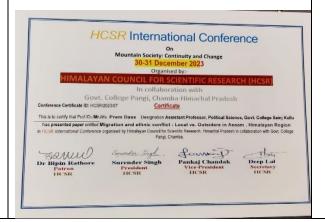

# HCSR International Conference

On
Mountain Society: Continuity and Change
30-31 December 2023
Organised by:-

In collaboration with

Govt. College Pangi, Chamba-Himachal Pradesh Certificate Conference Certificate ID: HCSR/2023/37

This is to certify that Prof.Dr.Mr.Ms Pradeep Kumar Designation Assistant Professor, Economics, Government College Sainj,
Kullu Himachal Pradesh has presented paper entitled Migration and ethnic conflict local vs outsiders issues of
Assam: Himalayan Region
In HCSR International Conference organised by Himalayan Council for Scientific Research, Himachal Pradesh in collaboration with Govt. College
Pangl, Chamiba.

Tr Bipin Rathore
Patron
HCSR

Sevender Singh
Pankaj Chandak
Vice-President
HCSR

Patron
Petron
HCSR

Post HCSR

Post HCSR

Post HCSR

Post HCSR

Post HCSR