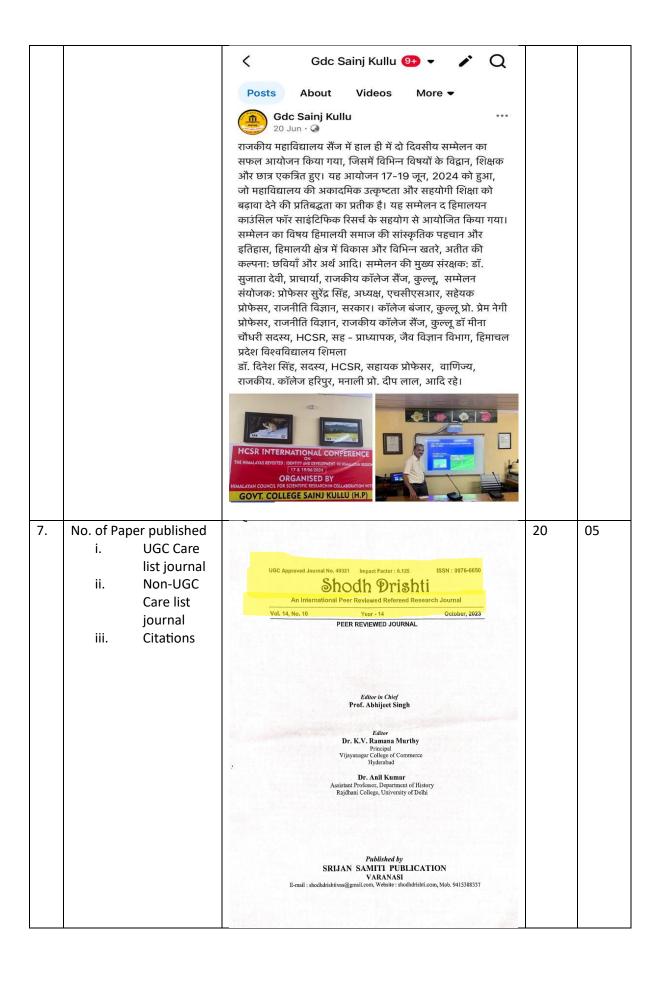

# **405R** International Conference On Modernization, Globalization, and the Paradoxes of Transformation in Indian Society 11 & 13 October 2024 Organised by:Govt. College Pangi, Chamba, Himachal Pradesh Conference Certificate ID: HCSR/2024/ 55 <u>Certificate</u> This is to certify that Pradeep Kumar Designation Assistant Professor, Department of Economics, Govt College Sainj. Kullu, H.P. Has Presented the Paper titled as Causes of Migration in Himalayan Region - A case study of Lahaul and Spiti in Himachail Prade in HCSR International Conference Dr Bipin Rathore Patron HCSR Surenden Singh Pankaj Chandak Vice-President HCSR Parkaj Chandak Vice-President HCSR Pesident HCSR Pop Lai Secretary HCSR

# **4CSR** International Conference

On
The Himalayas Revisited: Identity and Development in Himalayan Region
17& 19/06/2024

# In collaboration with

Govt.College Sainj, Kullu

Conference Certificate ID: HCSR/2024 17
This is to certify that Mr. Pradeep Kumar Designation Assistant Professor, Economics

University/College/Institution Govt College Saini, Kullu has Presented Paper titled as, Promotional Effectiveness and Social Media: A Bibbliometric Analysis in HCSR International Conference organised by Himalayan Council for Scientific Research, Himachal Pradesh in collaboration with Govt. College Saini, Kullu, Himachal Pradesh.