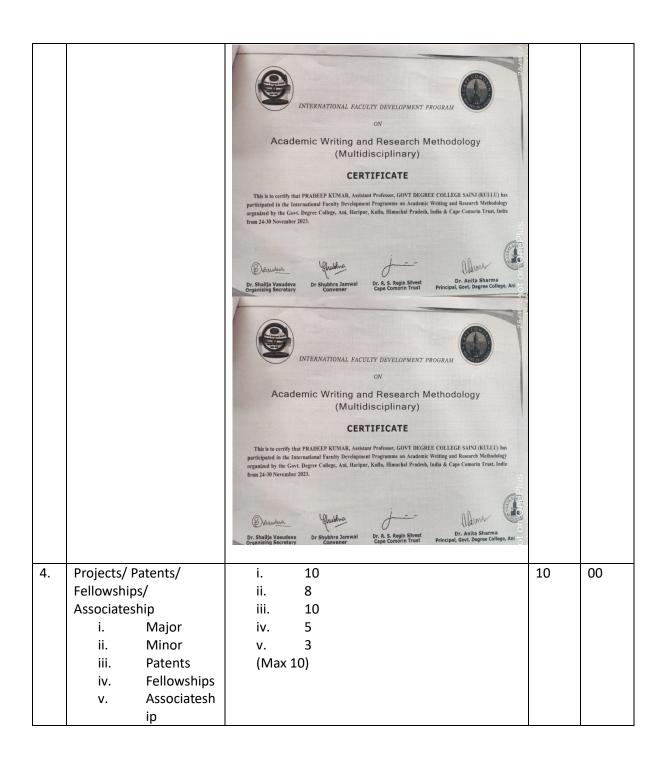

ments to be undertaken in online mode.

His/Her performance was found to be Excellent.



















# Faculty Development National Workshop (Hybrid) 20-06-2024 & 26/06/2024 Organised by HIMALAYAN COUNCIL FOR SCIENTIFIC RESEARCH (HCSR) In collaboration with Govt\_College Sainj, Kullu Continues by The 19 to certly 021 No. Prom Base Union No. College Sainj, Kullu Deligent A Cantartel Professor, Publical Science Jin COS / Notice / Boundary Southern Street (Annual Publica) in college Sainj, Kullu Deligent A Cantartel Professor, Publical Science Jin COS / Notice / Boundary Southern Science (Annual Publica) in college Sainj, Kullu College Sainj, Kullu Or. Bjan C Rathore Secretary Notice (Singh) Dr. Parking Chandal Doop Lil Patron, HCSR Plasidant HCSR Vice-President, HCSR Secretary, HCSR







- i. Internation al
- ii. National/ Regional/ State level

iii.



80







# **405R** International Conference On Modernization, Globalization, and the Paradoxes of Transformation in Indian Society 11 & 13 October 2024 Organised by:Govt. College Pangi, Chamba, Himachal Pradesh Conference Certificate ID: HCSR/2024/ 55 <u>Certificate</u> This is to certify that Pradeep Kumar Designation Assistant Professor, Department of Economics, Govt College Sainj. Kullu, H.P. Has Presented the Paper titled as Causes of Migration in Himalayan Region - A case study of Lahaul and Spiti in Himachail Prade in HCSR International Conference Dr Bipin Rathore Patron HCSR Surenden Singh Pankaj Chandak Vice-President HCSR Parkaj Chandak Vice-President HCSR Pesident HCSR Pop Lai Secretary HCSR



# **4CSR** In