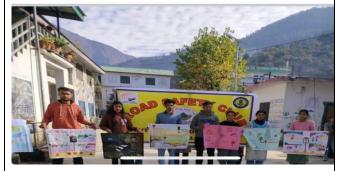

## Gdc's post

Gdc Sainj Kullu is with DrShashi Sharma and 27 others.

29 Nov 2023 - 🕢

राजकीय महाविद्यालय सेंज जिला कुल्लू में रोड़ सेफ्टी क्लब द्वारा नुक्कड़ नाटक का आयोजन किया गया। महाविद्यालय के रोड़ सेफ्टी क्लब की प्रभारी डॉक्टर कविता कटोच ने बताया कि महाविद्यालय में रोड़ सेफ्टी क्लब के अंतर्गत पिछले दो हफ्तों से जागरूकता कार्यक्रम का आयोजन किया जा रहा है। क्लब द्वारा भाषण, प्रश्नोतरी, निबन्ध लेखन, कविता पाठ, नारा लेखन, पोस्टर मेकिंग, आदि का आयोजन किया गया और कार्यक्रम के अंतिम दिन सैंज बाजार में एक नुक्कड़ नाटिका व समूह गान का आयोजन कर सड़क सुरक्षा का संदेश आम जनमानस को दिया गया। इसके बाद ही महाविद्यालय प्रांगण में रोड़ सेफ्टी की विभिन्न गतिविधियों के विजेताओं को प्राचार्य प्रोंठ सुजाता द्वारा पुरस्कृत किया गया। प्राचार्य महोदया ने बताया कि रोड़ सेफ्टी के अंतर्गत सड़क सुरक्षा का अभियान जो छात्रों द्वारा चलाया गया उसे जन जन तक पहुंचना है ये गतिविधियों केवल महाविद्यालय में सीमित नहीं रहनी चाहिए बल्कि उसे व्यवहारिक रूप में व्यक्तिगत जीवन में अपनाना सबसे महत्वपूर्ण है तभी सड़क के हादसों को कम किया जा सकता है।