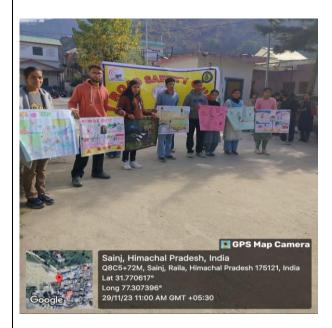

## Gdc's post

Gdc Sainj Kullu is with DrShashi Sharma and 27 others.

29 Nov 2023 - 🕢

राजकीय महाविद्यालय सेंज जिला कुल्लू में रोड़ सेफ्टी क्लब द्वारा नुक्कड़ नाटक का आयोजन किया गया। महाविद्यालय के रोड़ सेफ्टी क्लब की प्रभारी डॉक्टर कविता कटोच ने बताया कि महाविद्यालय में रोड़ सेफ्टी क्लब के अंतर्गत पिछले दो हफ्तों से जागरूकता कार्यक्रम का आयोजन किया जा रहा है। क्लब द्वारा भाषण, प्रश्नोतरी, निबन्ध लेखन, कविता पाठ, नारा लेखन, पोस्टर मेकिंग, आदि का आयोजन किया गया और कार्यक्रम के अंतिम दिन सैंज बाजार में एक नुक्कड़ नाटिका व समूह गान का आयोजन कर सड़क सुरक्षा का संदेश आम जनमानस को दिया गया। इसके बाद ही महाविद्यालय प्रांगण में रोड़ सेफ्टी की विभिन्न गतिविधियों के विजेताओं को प्राचार्य प्रोंठ सुजाता द्वारा पुरस्कृत किया गया। प्राचार्य महोदया ने बताया कि रोड़ सेफ्टी के अंतर्गत सड़क सुरक्षा का अभियान जो छात्रों द्वारा चलाया गया उसे जन जन तक पहुंचना है ये गतिविधियों केवल महाविद्यालय में सीमित नहीं रहनी चाहिए बल्कि उसे व्यवहारिक रूप में व्यक्तिगत जीवन में अपनाना सबसे महत्वपूर्ण है तभी सड़क के हादसों को कम किया जा सकता है।